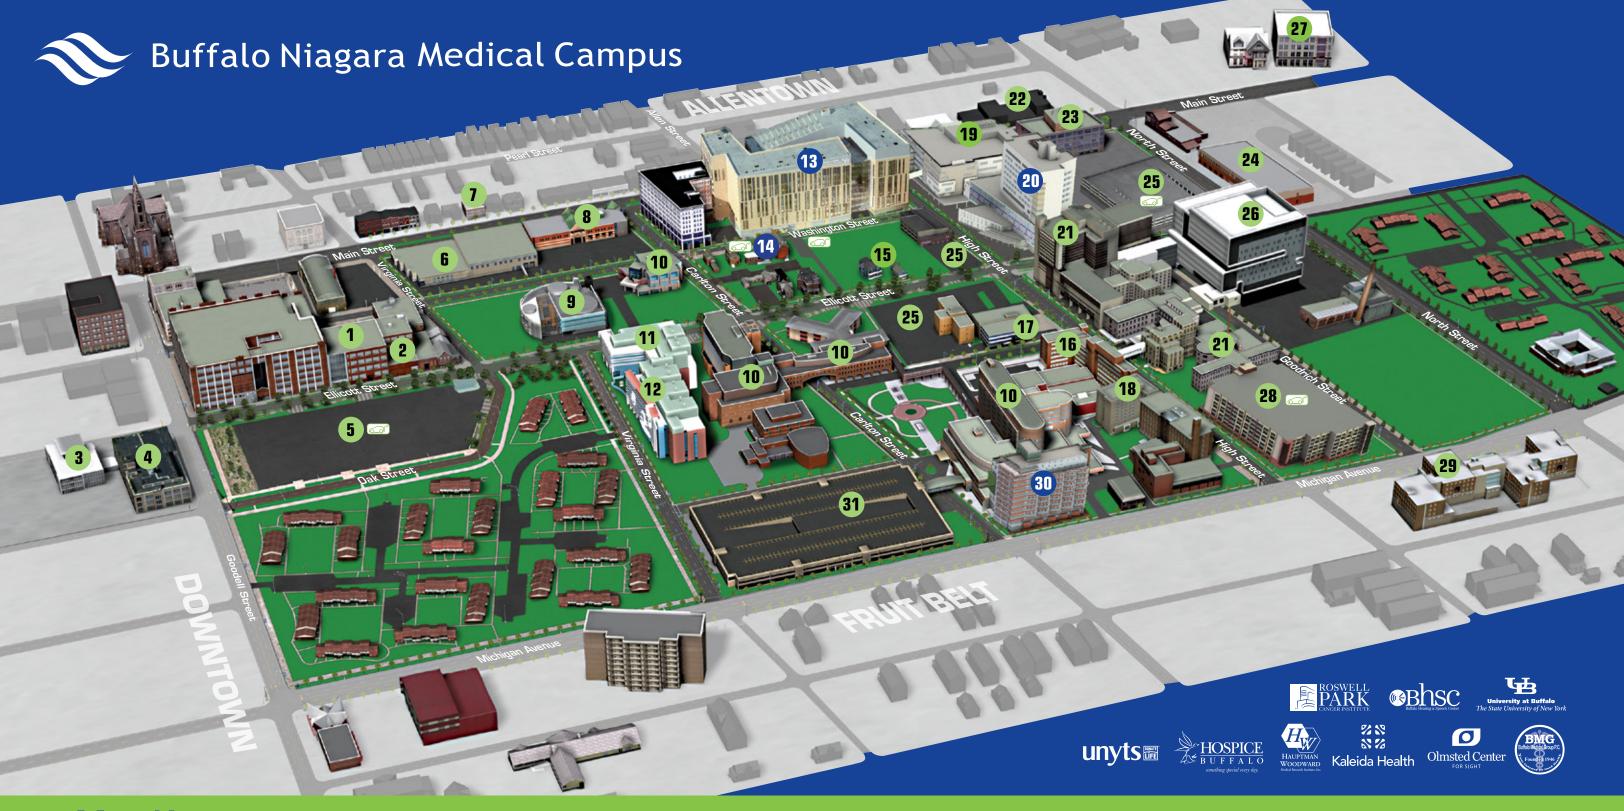

## Map Key

- 1 Innovation Center
- 2 die
- 3 UB Educational Opportunity Center
- 4 UB Downtown Gateway
- 5 Visitor and Employee Parking
- 6 Innovation Center Annex
- 7 ZeptoMetrix
- 8 Health Clinic

- 9 Hauptman-Woodward Medical Research Institute
- 10 Roswell Park Cancer Institute
- 11 UB New York State Center of Excellence in Bioinformatics and Life Sciences
- 12 Roswell Park Center for Genetics and Pharmacology
- 13 UB Jacobs School of Medicine & Biomedical Sciences Opening 2017

- 14 BNMC Green Commons GO Zone & SmartHome Buffalo Opening 2015
- 15 Kevin Guest House
- 16 Cleveland BioLabs
- 17 Buffalo Medical Group
- 18 Doubletree Club Hotel
- 19 Conventus
- 20 Kaleida Health Oishei Children's Hospital — Opening 2017

- 21 Kaleida Health Buffalo General Medical Center
- 22 Kaleida Health Community Mental Health Center and Service Response Center
- 23 UB Research Institute on Addictions
- 24 Buffalo Hearing & Speech Center
- 25 Patient & Visitor Parking
- 26 Kaleida Health Gates Vascular Institute, UB Clinical and Translational Research Center & Jacobs Institute

- 27 Olmsted Center for Sight/Ross Eye Institute
- 28 Employee Parking
- 29 Kaleida Health HighPointe on Michigan
  - Roswell Park Clinical Sciences Center Opening 2016
- 31 Roswell Park Patient & Visitor Parking
- Electric Vehicle Charging Station