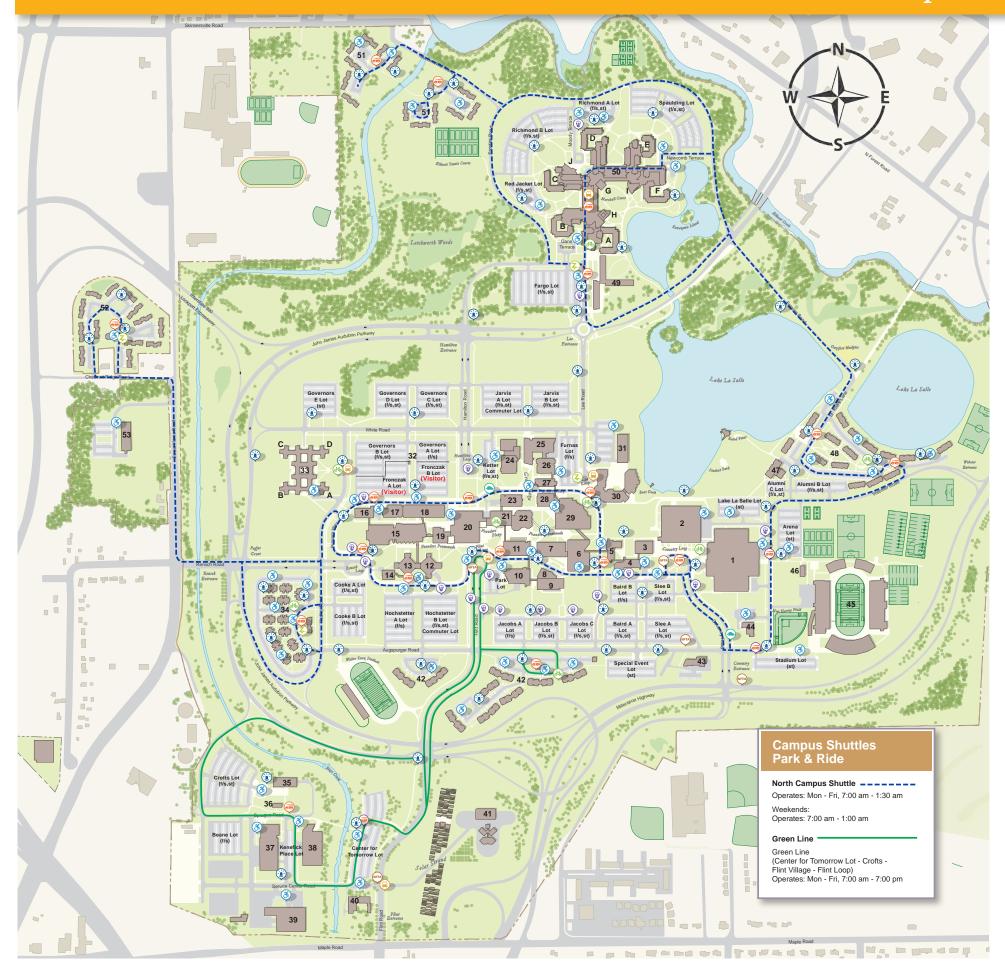

# North Campus

# LEGEND

Stampede Stop

Campus Shuttle Stop

(Bike repair station at Stude

Emergency Blue Light Phone

**Zipcar Space** 

Bike Share Hub

Park & Ride Shuttle Lot

Reserved Parking

Metered Parking (faculty, staff, student or visitor)

**EV Charging Station** 

NFTA Metro Stop

# **BUILDING DIRECTORY**

| Alfiero Center                   | 8  |
|----------------------------------|----|
| Alumni Arena                     | 1  |
| Baird Hall                       | 4  |
| Baird Research Park              | 53 |
| Baker Chilled Water Plant        | 41 |
| Baldy Hall                       | 7  |
| Beane Service Center             | 37 |
| Bell Hall                        | 28 |
| Bissell Hall                     | 44 |
| Bonner Hall                      | 23 |
| Bookstore                        | 31 |
| Campus Mail Center               | 43 |
| Capen Hall                       | 20 |
| Center for the Arts              | 2  |
| Center for Tomorrow              | 40 |
| Child Care Center                | 47 |
| Clemens Hall                     | 5  |
| Commons                          | 30 |
| Computing Center                 | 17 |
| Cooke Hall                       | 13 |
| Creekside Village                | 51 |
| Crofts Hall                      | 35 |
| Davis Hall                       | 25 |
| Dorsheimer Laboratory/Greenhouse | 14 |
| Ellicott Complex                 | 50 |
| Flickinger Court                 | 52 |

| Flint Village                    | 42 |
|----------------------------------|----|
| Fronczak Hall                    | 18 |
| Furnas Hall                      | 27 |
| Governors Residence Halls        | 33 |
| Lehman Hall                      | А  |
| Clinton Hall                     | В  |
| Dewey Hall                       | С  |
| Roosevelt Hall                   | D  |
| Greiner Hall                     | 49 |
| Hadley Village                   | 34 |
| Helm Warehouse                   | 39 |
| HRD Building                     | 36 |
| Hochstetter Hall                 | 12 |
| Jacobs Management Center         | 9  |
| Jarvis Hall                      | 26 |
| Ketter Hall                      | 24 |
| Knox Lecture Hall                | 22 |
| Lockwood Library                 | 6  |
| Mathematics Building             | 16 |
| Morris Sports Performance Center | 46 |
| Natural Sciences Complex         | 15 |
| Norton Hall                      | 21 |
| O'Brian Hall                     | 11 |
| Park Hall                        | 10 |
| Slee Hall                        | 3  |
| South Lake Village               | 48 |
|                                  |    |

| itadium                          | 45 |
|----------------------------------|----|
| tatler Food Commissary           | 38 |
| tudent Union                     | 29 |
| albert Hall                      | 19 |
| /isitor Information Booth        | 32 |
| Ellicott Complex                 | 50 |
| Fargo Quadrangle                 | Α  |
| Porter Quadrangle                | В  |
| Red Jacket Quadrangle            | С  |
| Richmond Quadrangle              | D  |
| Spaulding Quadrangle             | Е  |
| Wilkerson Quadrangle             | F  |
| Millard Fillmore Academic Center | G  |
| Katharine Cornell Theatre        | Н  |
| Albert P. Sy Lecture Hall        | 1  |
| C3 Crossroads Culinary Center    | J  |

# Admissions:

Capen Hall, 716-645-6900

#### Parking & Transportation Services:

Ellicott Complex, Spaulding Quad., 716-645-3943

# General Information:

716-645-2000

University Police Department: Bissell Hall, 716-645-2222

MOBILE MAP

PARKING & TRANSPORTATION SERVICES

ub-parking.buffalo.edu/schedules