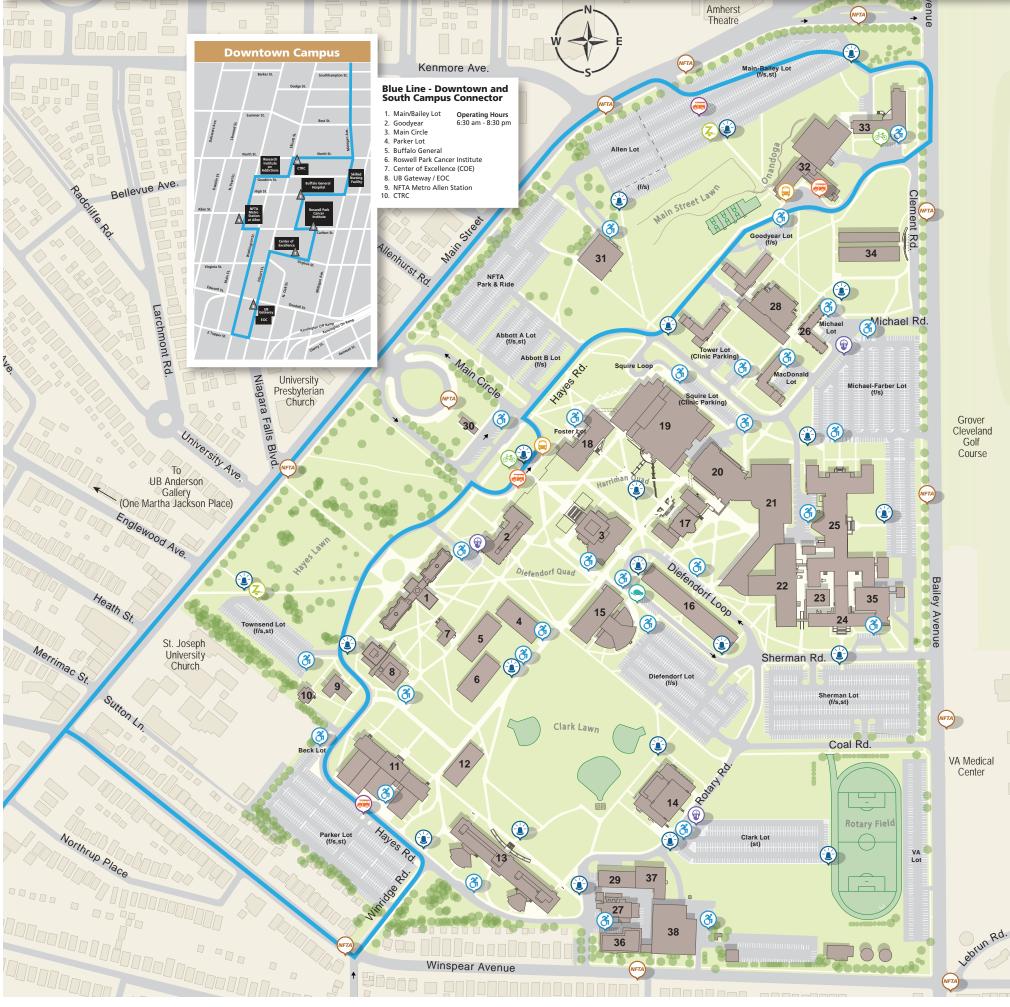

## South Campus

## LEGEND

Stampede Stop

**Campus Shuttle Stop** 

Bike Share Hub (Bike repair station at Student Union)

**Zipcar Space** 

Emergency Blue Light Phone

Park & Ride Shuttle Lot

**Reserved Parking** 

Metered Parking (faculty, staff, student or visitor)

**EV Charging Station** 

**NFTA Metro Stop** 

## **BUILDING DIRECTORY**

| Abbott Hall                   | 3  |
|-------------------------------|----|
| Acheson Annex                 | 12 |
| Allen Hall                    | 31 |
| Beck Hall                     | 10 |
| Biomedical Education Building | 21 |
| Biomedical Research Building  | 20 |
| Cary Hall                     | 22 |
| Child Care Center             | 34 |
| Clark Hall                    | 14 |
| Clement Hall                  | 33 |
| Crosby Hall                   | 2  |
| Diefendorf Annex              | 16 |
| Diefendorf Hall               | 15 |
| Farber Annex                  | 23 |
| Farber Hall                   | 25 |
| Foster Hall                   | 18 |
| Goodyear Hall                 | 32 |
| Harriman Hall                 | 17 |
| Hayes A                       | 4  |

| Hayes B                         | 5  |
|---------------------------------|----|
| Hayes C                         | 6  |
| Hayes D                         | 7  |
| Hayes Hall                      | 1  |
| Howe Research Building          | 29 |
| Kapoor Hall                     | 13 |
| Kimball Tower                   | 28 |
| Mackay Heating Plant            | 27 |
| Michael Hall                    | 26 |
| NFTA University Station         | 30 |
| Parker Hall                     | 11 |
| Service Building (220 Winspear) | 36 |
| Service Center (250 Winspear)   | 38 |
| Service Garage Building         | 37 |
| Sherman Annex                   | 35 |
| Sherman Hall                    | 24 |
| Squire Hall                     | 19 |
| Townsend Hall                   | 9  |
| Wende Hall                      | 8  |
|                                 |    |